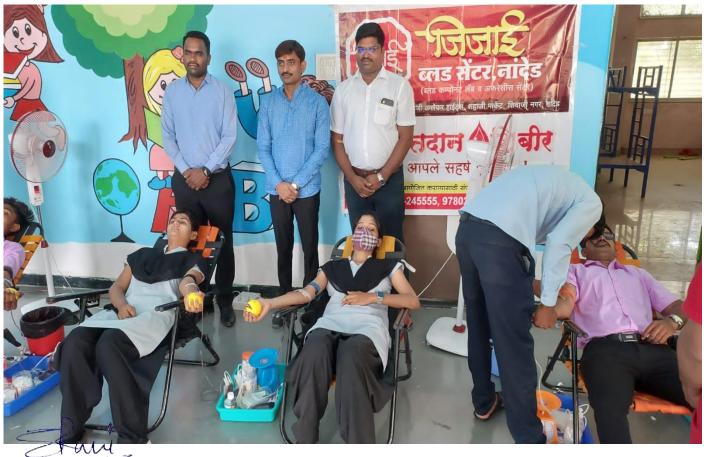

#### **BLOOD DONATION CAMP**

Teresa Nureina

PRINCIPAL
SSS Mother Teresa Nursing School,
Vishnupuri, Nanded-431606