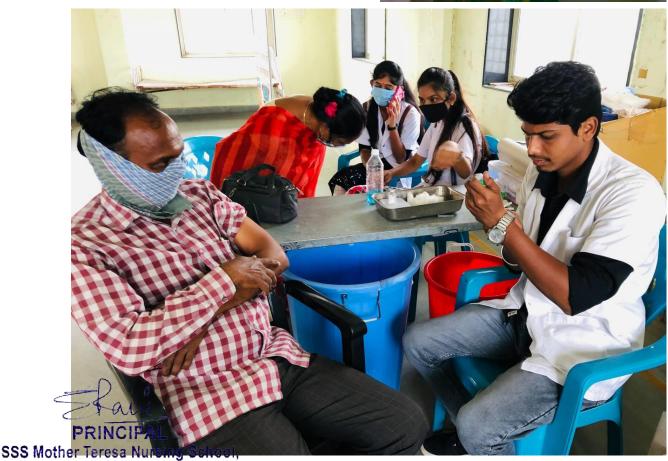

#### **BLOOD DONATION CAMP**

Teresa Nureina

PRINCIPAL
SSS Mother Teresa Nursing School,
Vishnupuri, Nanded-431606