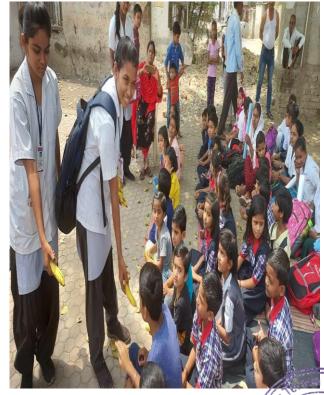

#### SCHOOL HEALTH PROGRAMME

SSS Mother Teresa Nursing School, Vishnupuri, Nanded-431606