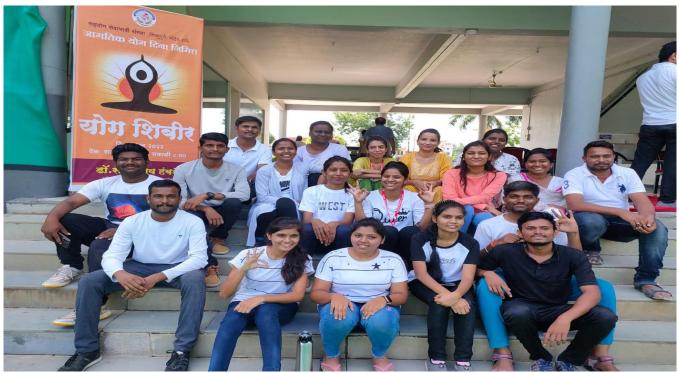

### INTERNATIONAL YOGA DAY CELEBRATION

PRINCIPAL SSS Mother Teresa Nursing School, Vishnupuri, Nanded-431606