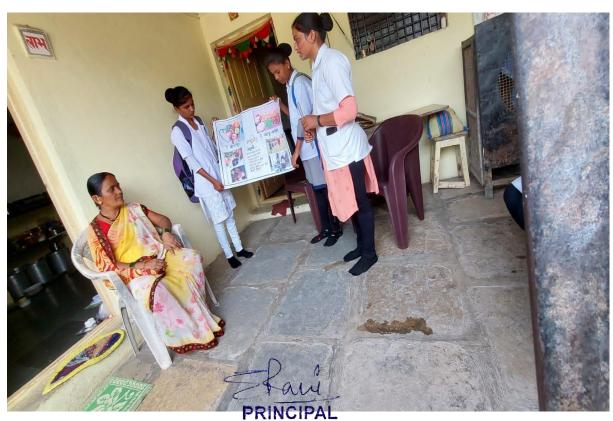

#### **HEALTH TALK**

erssa Nursino

SSS Mother Teresa Nursing School, Vishnupuri, Nanded-431606

PRINCIPAL
SSS Mother Teresa Nursing School,
Vishnupuri, Nanded-431606