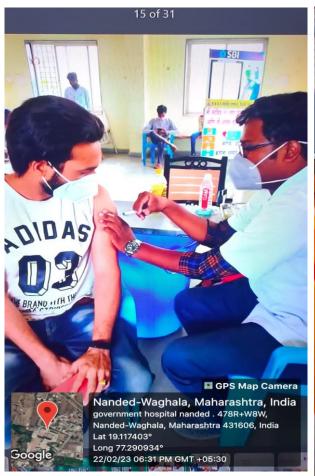

#### Sahayog Sevabhavi Sanstha's

#### MOTHER TERESA NURSING SCHOOL

Sahayog Educational Campus, Vishnupuri, Nanded-431606. (Maharashtra)

# COMMUNITY ORIENTED ACTIVITIES

#### **HEALTH TALK**





erssa Nursino



SSS Mother Teresa Nursing School, Vishnupuri, Nanded-431606





PRINCIPAL
SSS Mother Teresa Nursing School,
Vishnupuri, Nanded-431606

#### SCHOOL HEALTH PROGRAMME







SSS Mother Teresa Nursing School, Vishnupuri, Nanded-431606

## ASSISTANCE IN COVID 19 VACCINATION DRIVE







#### **BLOOD DONATION CAMP**





Teresa Nureina



PRINCIPAL
SSS Mother Teresa Nursing School,
Vishnupuri, Nanded-431606

#### **TREE PLANTATION**





PRINCIPAL SSS Mother Teresa Nursing School, Vishnupuri, Nanded-431606



PRINCIPAL
SSS Mother Teresa Nursing School,
Vishnupuri, Nanded-431606





### INTERNATIONAL YOGA DAY CELEBRATION







PRINCIPAL SSS Mother Teresa Nursing School, Vishnupuri, Nanded-431606