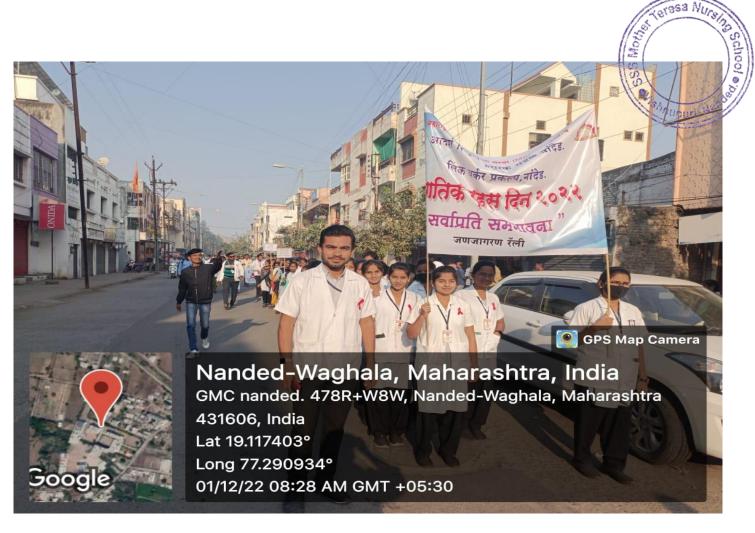

#### Sahayog Sevabhavi Sanstha's

#### MOTHER TERESA NURSING SCHOOL

Sahayog Educational Campus, Vishnupuri, Nanded-431606. (Maharashtra)

# COMMUNITY ORIENTED ACTIVITIES

#### **HEALTH TALK**





erssa Nursino



SSS Mother Teresa Nursing School, Vishnupuri, Nanded-431606





PRINCIPAL
SSS Mother Teresa Nursing School,
Vishnupuri, Nanded-431606

#### SCHOOL HEALTH PROGRAMME







SSS Mother Teresa Nursing School, Vishnupuri, Nanded-431606

## ASSISTANCE IN COVID 19 VACCINATION DRIVE







#### **BLOOD DONATION CAMP**





Teresa Nureina



PRINCIPAL
SSS Mother Teresa Nursing School,
Vishnupuri, Nanded-431606

#### **TREE PLANTATION**





PRINCIPAL SSS Mother Teresa Nursing School, Vishnupuri, Nanded-431606



PRINCIPAL
SSS Mother Teresa Nursing School,
Vishnupuri, Nanded-431606





### INTERNATIONAL YOGA DAY CELEBRATION







PRINCIPAL SSS Mother Teresa Nursing School, Vishnupuri, Nanded-431606