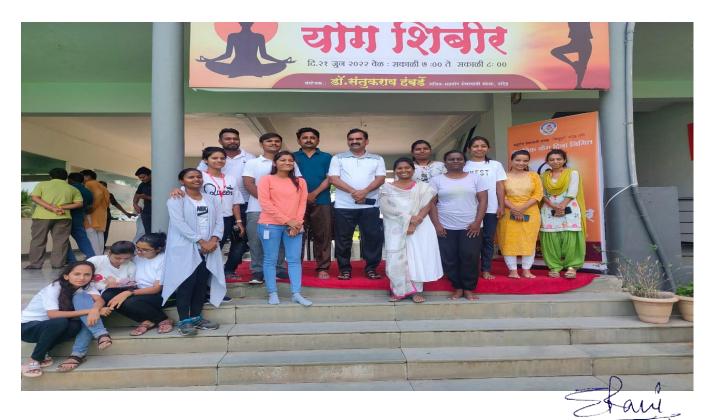

### INTERNATIONAL YOGA DAY CELEBRATION

PRINCIPAL SSS Mother Teresa Nursing School, Vishnupuri, Nanded-431606