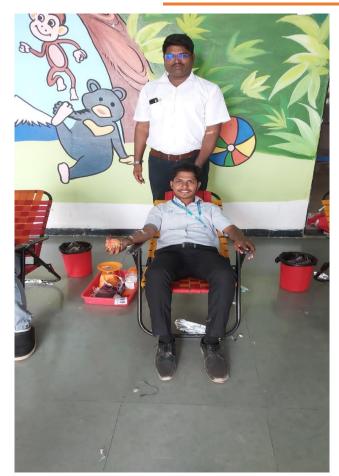

#### **BLOOD DONATION CAMP**

Teresa Nureina

PRINCIPAL
SSS Mother Teresa Nursing School,
Vishnupuri, Nanded-431606