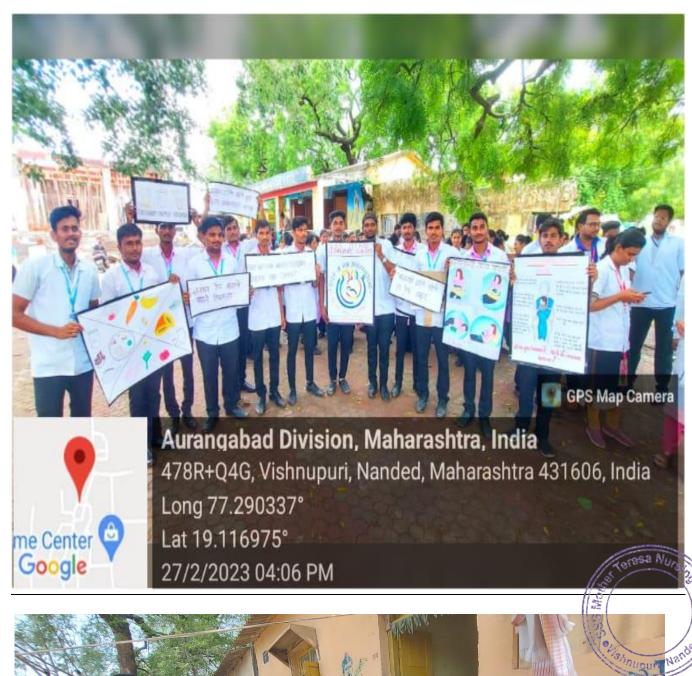

# COMMUNITY ORIENTED ACTIVITIES

#### **HEALTH TALK**

erssa Nursino

SSS Mother Teresa Nursing School, Vishnupuri, Nanded-431606

PRINCIPAL
SSS Mother Teresa Nursing School,
Vishnupuri, Nanded-431606