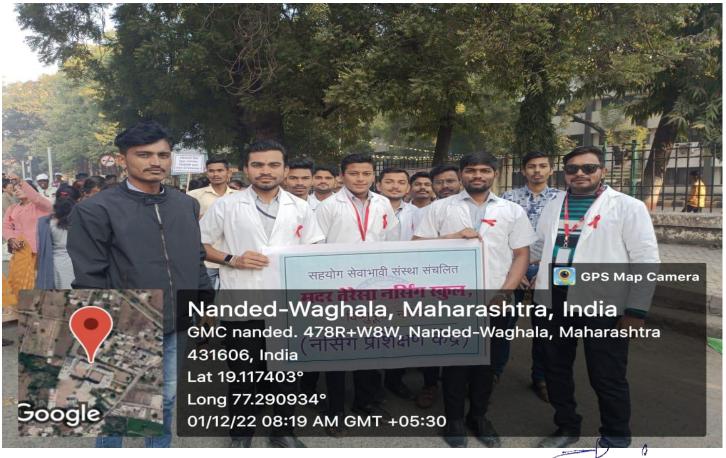

#### Sahayog Sevabhavi Sanstha's

#### MOTHER TERESA NURSING SCHOOL

Sahayog Educational Campus, Vishnupuri, Nanded-431606. (Maharashtra)

# COMMUNITY ORIENTED ACTIVITIES

#### **HEALTH TALK**





erssa Nursino



SSS Mother Teresa Nursing School, Vishnupuri, Nanded-431606





PRINCIPAL
SSS Mother Teresa Nursing School,
Vishnupuri, Nanded-431606

#### SCHOOL HEALTH PROGRAMME







SSS Mother Teresa Nursing School, Vishnupuri, Nanded-431606

## ASSISTANCE IN COVID 19 VACCINATION DRIVE







#### **BLOOD DONATION CAMP**





Teresa Nureina



PRINCIPAL
SSS Mother Teresa Nursing School,
Vishnupuri, Nanded-431606

#### **TREE PLANTATION**





PRINCIPAL SSS Mother Teresa Nursing School, Vishnupuri, Nanded-431606



PRINCIPAL
SSS Mother Teresa Nursing School,
Vishnupuri, Nanded-431606





### INTERNATIONAL YOGA DAY CELEBRATION







PRINCIPAL SSS Mother Teresa Nursing School, Vishnupuri, Nanded-431606