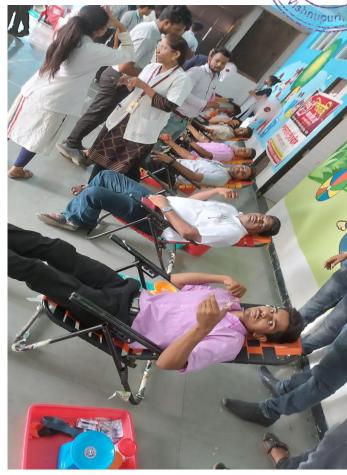

#### **BLOOD DONATION CAMP**

Teresa Nureina

PRINCIPAL
SSS Mother Teresa Nursing School,
Vishnupuri, Nanded-431606