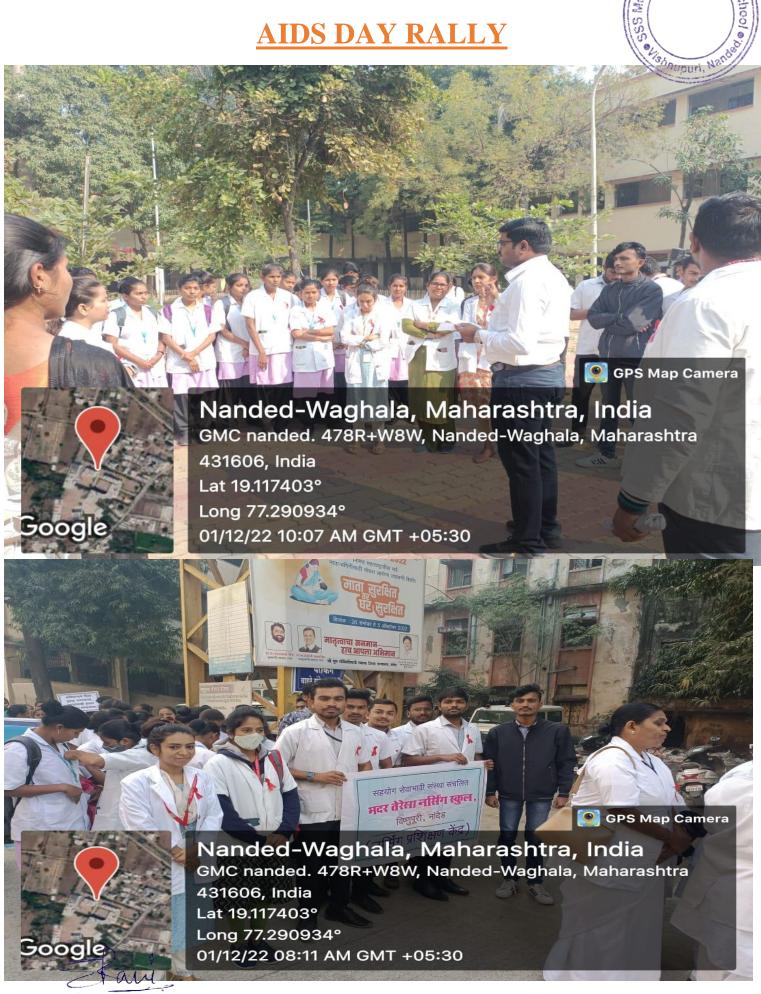

#### Sahayog Sevabhavi Sanstha's

#### MOTHER TERESA NURSING SCHOOL

Sahayog Educational Campus, Vishnupuri, Nanded-431606. (Maharashtra)

# COMMUNITY ORIENTED ACTIVITIES

#### **HEALTH TALK**





erssa Nursino



SSS Mother Teresa Nursing School, Vishnupuri, Nanded-431606





PRINCIPAL
SSS Mother Teresa Nursing School,
Vishnupuri, Nanded-431606

#### SCHOOL HEALTH PROGRAMME







SSS Mother Teresa Nursing School, Vishnupuri, Nanded-431606

## ASSISTANCE IN COVID 19 VACCINATION DRIVE







#### **BLOOD DONATION CAMP**





Teresa Nureina



PRINCIPAL
SSS Mother Teresa Nursing School,
Vishnupuri, Nanded-431606

#### **TREE PLANTATION**





PRINCIPAL SSS Mother Teresa Nursing School, Vishnupuri, Nanded-431606



PRINCIPAL
SSS Mother Teresa Nursing School,
Vishnupuri, Nanded-431606





### INTERNATIONAL YOGA DAY CELEBRATION







PRINCIPAL SSS Mother Teresa Nursing School, Vishnupuri, Nanded-431606