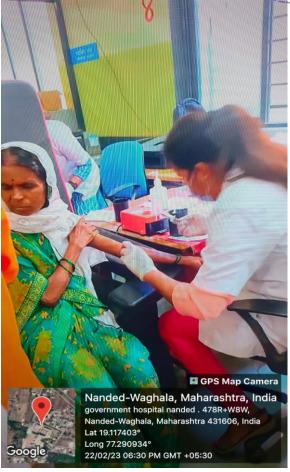

#### **BLOOD DONATION CAMP**

Teresa Nureina

PRINCIPAL
SSS Mother Teresa Nursing School,
Vishnupuri, Nanded-431606