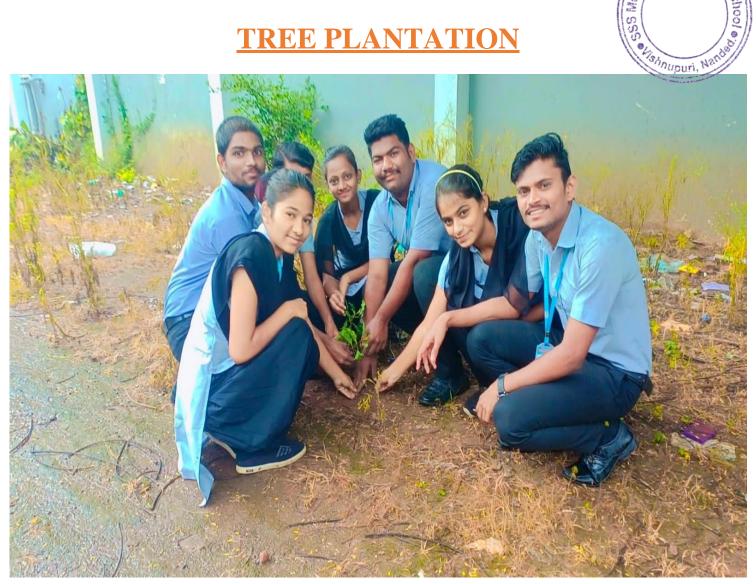

#### **TREE PLANTATION**

PRINCIPAL SSS Mother Teresa Nursing School, Vishnupuri, Nanded-431606

PRINCIPAL
SSS Mother Teresa Nursing School,
Vishnupuri, Nanded-431606