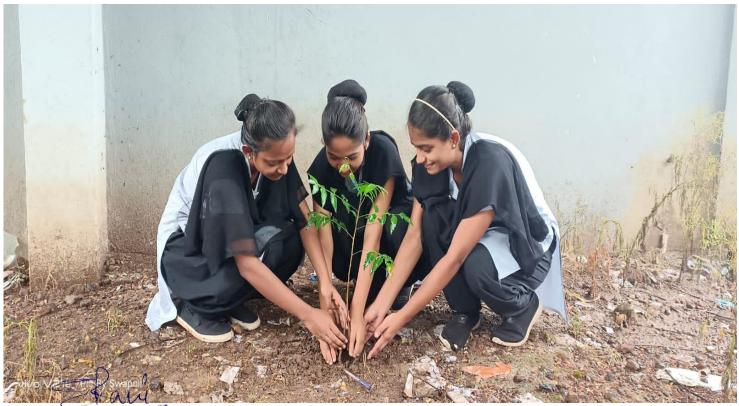

#### **TREE PLANTATION**

PRINCIPAL SSS Mother Teresa Nursing School, Vishnupuri, Nanded-431606

PRINCIPAL
SSS Mother Teresa Nursing School,
Vishnupuri, Nanded-431606