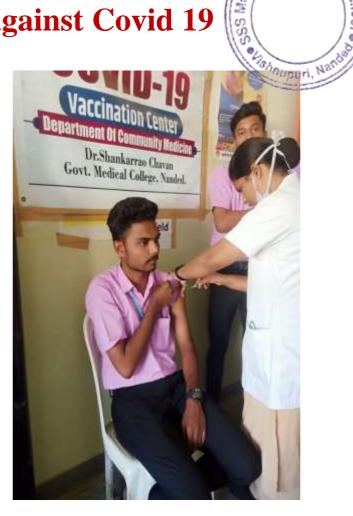

| Cleaning and disinfection in college                    |

PRINCIPAL SSS Mother Teresa Nursing School, Vishnupuri, Nanded-431606

#### **Orientation to clinical with class on infection control**





Nanded, Maharashtra, India 478R+HGJ, Nanded-Waghala, Maharashtra 431606, India Lat 19.117232° Long 77.290923° 13/03/23 12:31 PM GMT +05:30



Nanded, Maharashtra, India 478R+HGJ, Nanded-Waghala, Maharashtra 431606, India Lat 19.117232° Long 77.290923° 13/03/23 12:39 PM GMT +05:30

> PRINCIPAL SSS Mother Teresa Nursing School, Vishnupuri, Nanded-431606

GPS Map Camera





Vishnunuri Nanded-431606

#### Hand hygiene practices





PRINCIPAL SSS Mother Teresa Nursing School, Vishnupuri, Nanded-431606

۵







#### **Biomedical waste management**









#### Vaccination against Covid 19





Brasa Nursing School e h

Mother >





#### **Restricted entry to covid wards**

asa Nur

Moth



Vishnupuri, Nanded-431606

### Use of Personal protective equipment's (PPE)









SSS Mother Teresa Nursing School, Vishnupuri, Nanded-431606

#### **Patient safety practices**









Nanded, Maharashtra, India 475R+PV8, Vishnupuri, Nanded, Maharashtra 431606, India Lat 19.109748° Long 77.292284° 11/03/23 11:58 AM GMT +05:30

PRINCIPAL

#### **Sterilization department**







eresa Nursing

School

0

Mother

PRINCIPAL SSS Mother Teresa Nursing School,

#### **Radiation department safety**

rasa Nura





476R+5XM, Vishnupuri, Nanded, Maharashtra 431606, India Lat 19.109934° Long 77.293045° 11/03/23 12:19 PM GMT +05:30



SSS Mother Teresa Nursing School,

#### **Clean environment**