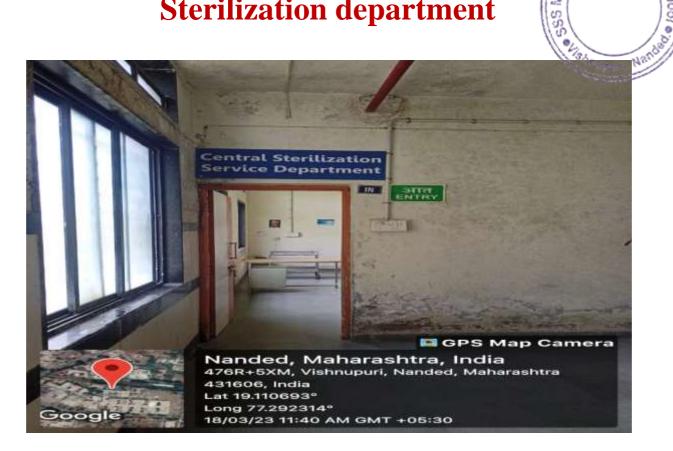

#### **Sterilization department**

eresa Nursing

School

0

Mother

PRINCIPAL SSS Mother Teresa Nursing School,