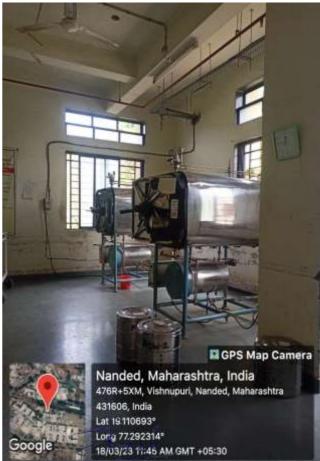

#### **Sterilization department**

eresa Nursing

School

0

Mother

PRINCIPAL SSS Mother Teresa Nursing School,