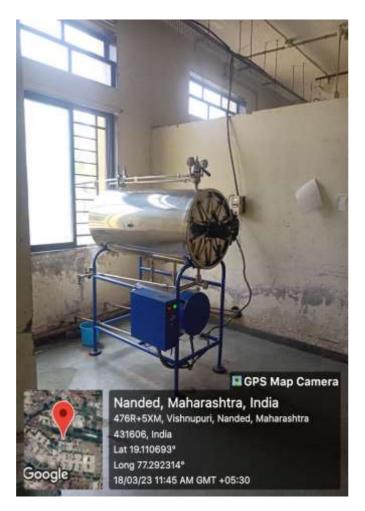

#### **Sterilization department**

eresa Nursing

School

0

Mother

PRINCIPAL SSS Mother Teresa Nursing School,