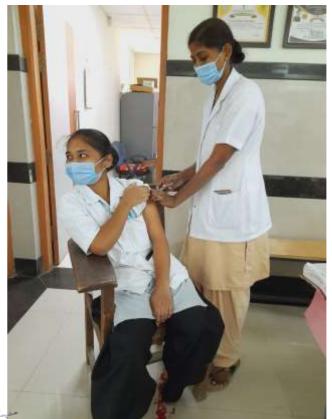

|

PRINCIPAL SSS Mother Teresa Nursing School, Vishnupuri, Nanded-431606

#### **Orientation to clinical with class on infection control**





Nanded, Maharashtra, India 478R+HGJ, Nanded-Waghala, Maharashtra 431606, India Lat 19.117232° Long 77.290923° 13/03/23 12:31 PM GMT +05:30



Nanded, Maharashtra, India 478R+HGJ, Nanded-Waghala, Maharashtra 431606, India Lat 19.117232° Long 77.290923° 13/03/23 12:39 PM GMT +05:30

> PRINCIPAL SSS Mother Teresa Nursing School, Vishnupuri, Nanded-431606

GPS Map Camera





Vishnunuri Nanded-431606

#### Hand hygiene practices





PRINCIPAL SSS Mother Teresa Nursing School, Vishnupuri, Nanded-431606

۵







#### **Biomedical waste management**









#### Vaccination against Covid 19





Brasa Nursing School e h

Mother >





#### **Restricted entry to covid wards**

asa Nur

Moth



Vishnupuri, Nanded-431606

### Use of Personal protective equipment's (PPE)









SSS Mother Teresa Nursing School, Vishnupuri, Nanded-431606

#### **Patient safety practices**









Nanded, Maharashtra, India 475R+PV8, Vishnupuri, Nanded, Maharashtra 431606, India Lat 19.109748° Long 77.292284° 11/03/23 11:58 AM GMT +05:30

PRINCIPAL

#### **Sterilization department**







eresa Nursing

School

0

Mother

PRINCIPAL SSS Mother Teresa Nursing School,

#### **Radiation department safety**

rasa Nura





476R+5XM, Vishnupuri, Nanded, Maharashtra 431606, India Lat 19.109934° Long 77.293045° 11/03/23 12:19 PM GMT +05:30



SSS Mother Teresa Nursing School,

#### **Clean environment**





SSS Mother Teresa Nursing School, Vi