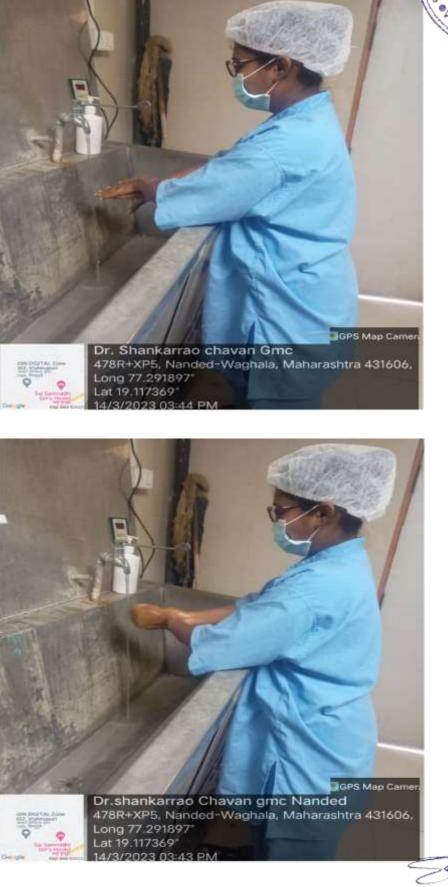

#### Hand hygiene practices

PRINCIPAL SSS Mother Teresa Nursing School, Vishnupuri, Nanded-431606

۵