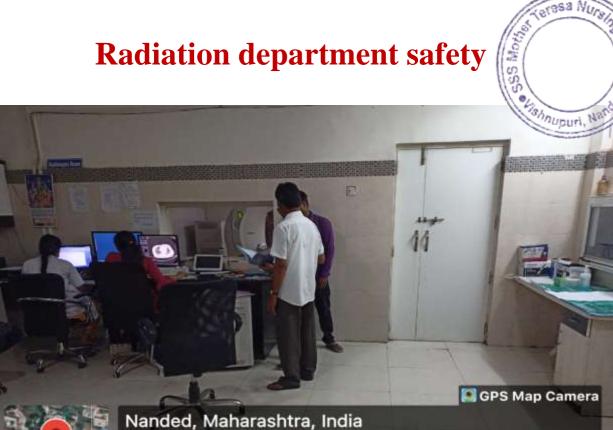

#### **Radiation department safety**

rasa Nura

476R+5XM, Vishnupuri, Nanded, Maharashtra 431606, India Lat 19.109934° Long 77.293045° 11/03/23 12:19 PM GMT +05:30

SSS Mother Teresa Nursing School,