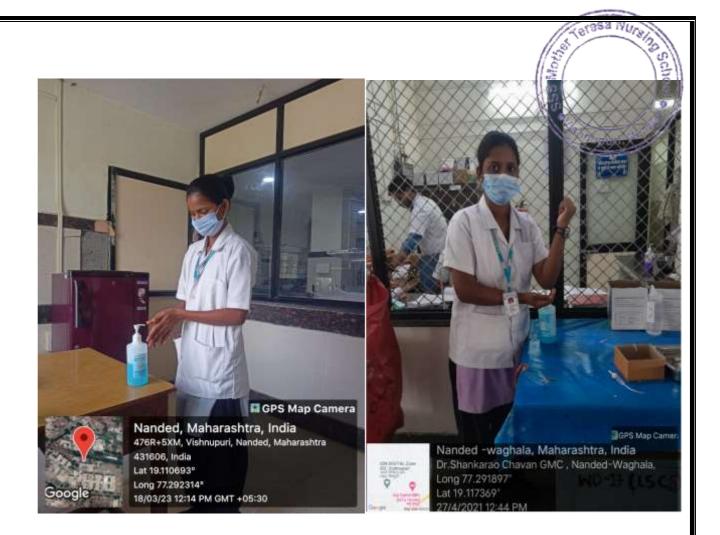

#### Hand hygiene practices

PRINCIPAL SSS Mother Teresa Nursing School, Vishnupuri, Nanded-431606

۵