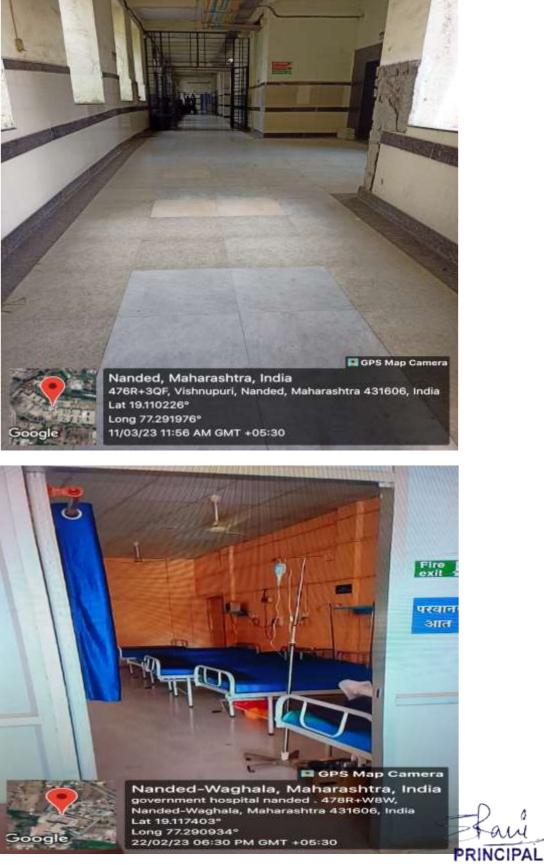

#### **Patient safety practices**

Nanded, Maharashtra, India 475R+PV8, Vishnupuri, Nanded, Maharashtra 431606, India Lat 19.109748° Long 77.292284° 11/03/23 11:58 AM GMT +05:30

PRINCIPAL

#### **Clean environment**

SSS Mother Teresa Nursing School, Vishnupuri, Nanded-431606

Δ