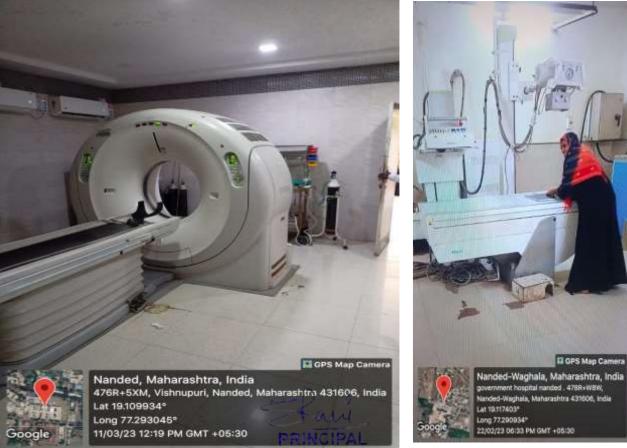

#### **Radiation department safety**

rasa Nura

476R+5XM, Vishnupuri, Nanded, Maharashtra 431606, India Lat 19.109934° Long 77.293045° 11/03/23 12:19 PM GMT +05:30

SSS Mother Teresa Nursing School,