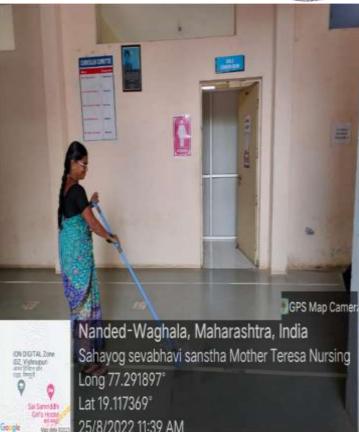

# Cleaning and disinfection in college

PRINCIPAL SSS Mother Teresa Nursing School, Victoria Nonded 424606

PRINCIPAL SSS Mother Teresa Nursing School, Vishnupuri, Nanded-431606