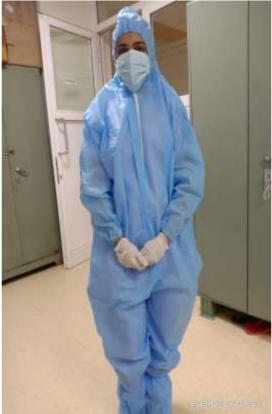

### Use of Personal protective equipment's (PPE)

SSS Mother Teresa Nursing School, Vishnupuri, Nanded-431606