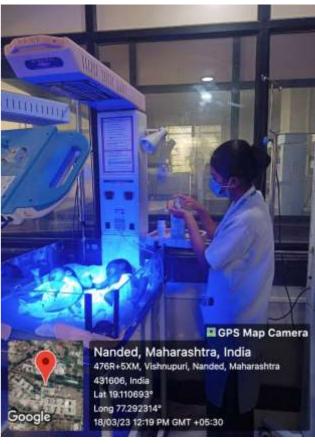

#### Hand hygiene practices

PRINCIPAL SSS Mother Teresa Nursing School, Vishnupuri, Nanded-431606

۵