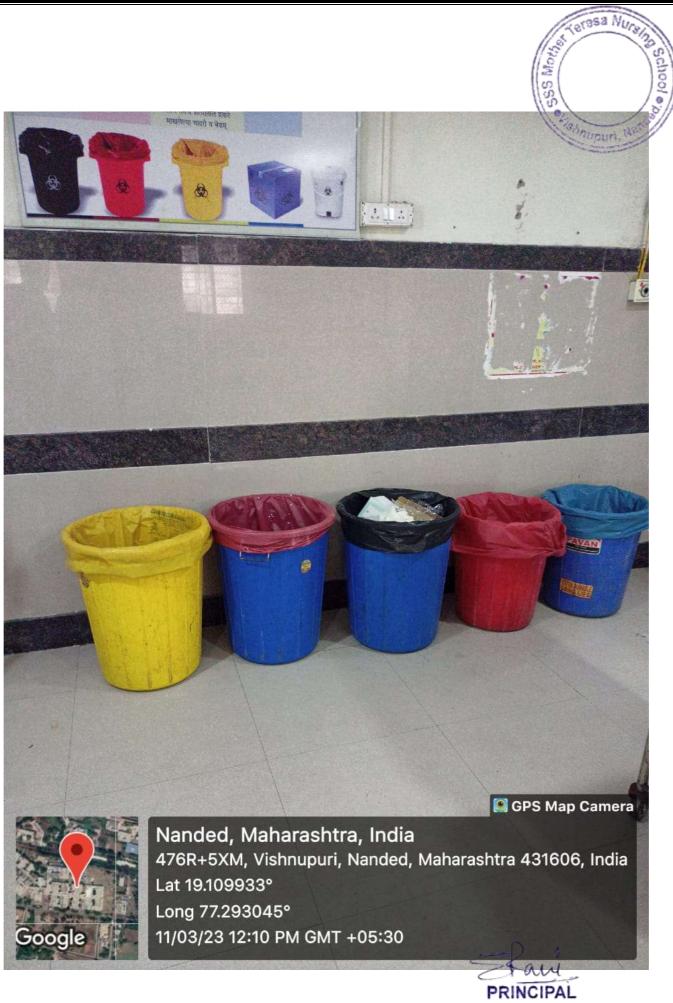

|
| 10     | Cleaning and disinfection in college                    |

PRINCIPAL SSS Mother Teresa Nursing School, Vishnupuri, Nanded-431606

#### **Orientation to clinical with class on infection control**





Nanded, Maharashtra, India 478R+HGJ, Nanded-Waghala, Maharashtra 431606, India Lat 19.117232° Long 77.290923° 13/03/23 12:31 PM GMT +05:30



Nanded, Maharashtra, India 478R+HGJ, Nanded-Waghala, Maharashtra 431606, India Lat 19.117232° Long 77.290923° 13/03/23 12:39 PM GMT +05:30

> PRINCIPAL SSS Mother Teresa Nursing School, Vishnupuri, Nanded-431606

GPS Map Camera





Vishnunuri Nanded-431606

#### Hand hygiene practices





PRINCIPAL SSS Mother Teresa Nursing School, Vishnupuri, Nanded-431606

۵







#### **Biomedical waste management**









#### Vaccination against Covid 19





Brasa Nursing School e h

Mother >





#### **Restricted entry to covid wards**

asa Nur

Moth



Vishnupuri, Nanded-431606

### Use of Personal protective equipment's (PPE)









SSS Mother Teresa Nursing School, Vishnupuri, Nanded-431606

#### **Patient safety practices**









Nanded, Maharashtra, India 475R+PV8, Vishnupuri, Nanded, Maharashtra 431606, India Lat 19.109748° Long 77.292284° 11/03/23 11:58 AM GMT +05:30

PRINCIPAL

#### **Sterilization department**







eresa Nursing

School

0

Mother

PRINCIPAL SSS Mother Teresa Nursing School,

#### **Radiation department safety**

rasa Nura





476R+5XM, Vishnupuri, Nanded, Maharashtra 431606, India Lat 19.109934° Long 77.293045° 11/03/23 12:19 PM GMT +05:30



SSS Mother Teresa Nursin