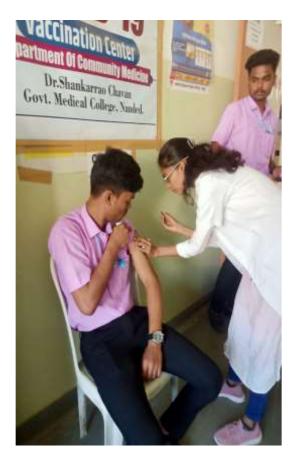

| Cleaning and disinfection in college                    |

PRINCIPAL SSS Mother Teresa Nursing School, Vishnupuri, Nanded-431606

#### **Orientation to clinical with class on infection control**





Nanded, Maharashtra, India 478R+HGJ, Nanded-Waghala, Maharashtra 431606, India Lat 19.117232° Long 77.290923° 13/03/23 12:31 PM GMT +05:30



Nanded, Maharashtra, India 478R+HGJ, Nanded-Waghala, Maharashtra 431606, India Lat 19.117232° Long 77.290923° 13/03/23 12:39 PM GMT +05:30

> PRINCIPAL SSS Mother Teresa Nursing School, Vishnupuri, Nanded-431606

GPS Map Camera





Vishnunuri Nanded-431606

#### Hand hygiene practices





PRINCIPAL SSS Mother Teresa Nursing School, Vishnupuri, Nanded-431606

۵







#### **Biomedical waste management**









#### Vaccination against Covid 19





Brasa Nursing School e h

Mother >





#### **Restricted entry to covid wards**

asa Nur

Moth



Vishnupuri, Nanded-431606

### Use of Personal protective equipment's (PPE)









SSS Mother Teresa Nursing School, Vishnupuri, Nanded-431606

#### **Patient safety practices**









Nanded, Maharashtra, India 475R+PV8, Vishnupuri, Nanded, Maharashtra 431606, India Lat 19.109748° Long 77.292284° 11/03/23 11:58 AM GMT +05:30

PRINCIPAL

#### **Sterilization department**







eresa Nursing

School

0

Mother

PRINCIPAL SSS Mother Teresa Nursing School,

#### **Radiation department safety**

rasa Nura





476R+5XM, Vishnupuri, Nanded, Maharashtra 431606, India Lat 19.109934° Long 77.293045° 11/03/23 12:19 PM GMT +05:30



SSS Mother Teresa Nursing School,

#### **Clean environment**