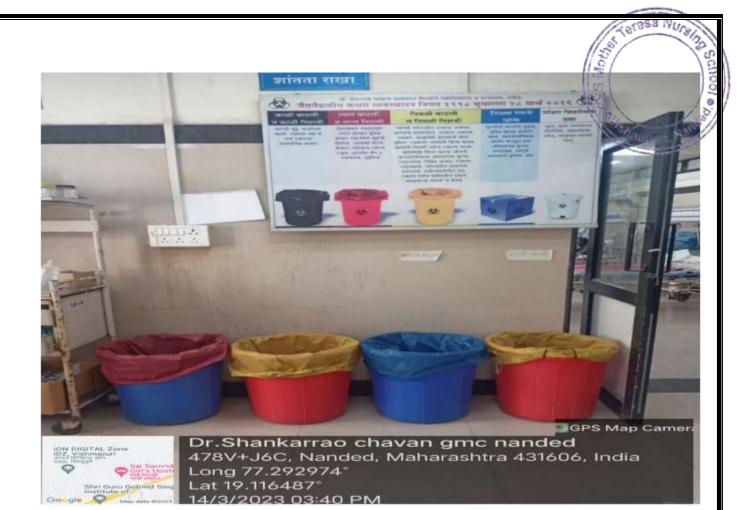

s                              |
| 10     | Cleaning and disinfection in college                    |

PRINCIPAL SSS Mother Teresa Nursing School, Vishnupuri, Nanded-431606

#### **Orientation to clinical with class on infection control**





Nanded, Maharashtra, India 478R+HGJ, Nanded-Waghala, Maharashtra 431606, India Lat 19.117232° Long 77.290923° 13/03/23 12:31 PM GMT +05:30



Nanded, Maharashtra, India 478R+HGJ, Nanded-Waghala, Maharashtra 431606, India Lat 19.117232° Long 77.290923° 13/03/23 12:39 PM GMT +05:30

> PRINCIPAL SSS Mother Teresa Nursing School, Vishnupuri, Nanded-431606

GPS Map Camera





Vishnunuri Nanded-431606

#### Hand hygiene practices





PRINCIPAL SSS Mother Teresa Nursing School, Vishnupuri, Nanded-431606

۵







#### **Biomedical waste management**









#### Vaccination against Covid 19





Brasa Nursing School e h

Mother >





#### **Restricted entry to covid wards**

asa Nur

Moth



Vishnupuri, Nanded-431606

### Use of Personal protective equipment's (PPE)









SSS Mother Teresa Nursing School, Vishnupuri, Nanded-431606

#### **Patient safety practices**









Nanded, Maharashtra, India 475R+PV8, Vishnupuri, Nanded, Maharashtra 431606, India Lat 19.109748° Long 77.292284° 11/03/23 11:58 AM GMT +05:30

PRINCIPAL

#### **Sterilization department**







eresa Nursing

School

0

Mother

PRINCIPAL SSS Mother Teresa Nursing School,

#### **Radiation department safety**

rasa Nura





476R+5XM, Vishnupuri, Nanded, Maharashtra 431606, India Lat 19.109934° Long 77.293045° 11/03/23 12:19 PM GMT +05:30



SSS Mother Teresa Nurs