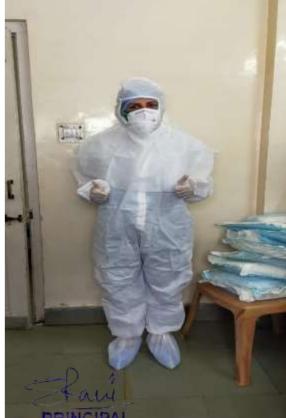

### Use of Personal protective equipment's (PPE)

SSS Mother Teresa Nursing School, Vishnupuri, Nanded-431606