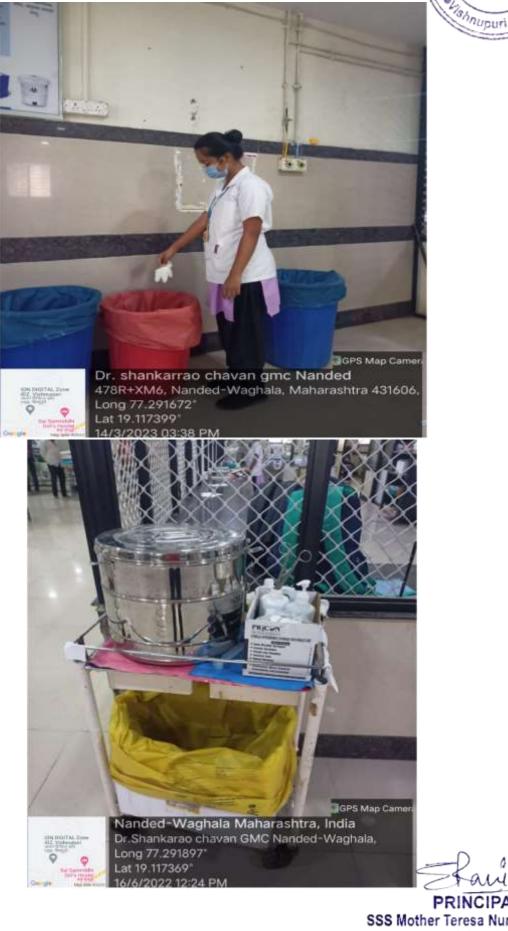

ces                              |
| 10     | Cleaning and disinfection in college                    |

PRINCIPAL SSS Mother Teresa Nursing School, Vishnupuri, Nanded-431606

#### **Orientation to clinical with class on infection control**





Nanded, Maharashtra, India 478R+HGJ, Nanded-Waghala, Maharashtra 431606, India Lat 19.117232° Long 77.290923° 13/03/23 12:31 PM GMT +05:30



Nanded, Maharashtra, India 478R+HGJ, Nanded-Waghala, Maharashtra 431606, India Lat 19.117232° Long 77.290923° 13/03/23 12:39 PM GMT +05:30

> PRINCIPAL SSS Mother Teresa Nursing School, Vishnupuri, Nanded-431606

GPS Map Camera





Vishnunuri Nanded-431606

#### Hand hygiene practices





PRINCIPAL SSS Mother Teresa Nursing School, Vishnupuri, Nanded-431606

۵







#### **Biomedical waste management**









#### Vaccination against Covid 19





Brasa Nursing School e h

Mother >





#### **Restricted entry to covid wards**

asa Nur

Moth



Vishnupuri, Nanded-431606

### Use of Personal protective equipment's (PPE)









SSS Mother Teresa Nursing School, Vishnupuri, Nanded-431606

#### **Patient safety practices**









Nanded, Maharashtra, India 475R+PV8, Vishnupuri, Nanded, Maharashtra 431606, India Lat 19.109748° Long 77.292284° 11/03/23 11:58 AM GMT +05:30

PRINCIPAL

#### **Sterilization department**







eresa Nursing

School

0

Mother

PRINCIPAL SSS Mother Teresa Nursing School,

#### **Radiation department safety**

rasa Nura





476R+5XM, Vishnupuri, Nanded, Maharashtra 431606, India Lat 19.109934° Long 77.293045° 11/03/23 12:19 PM GMT +05:30



SSS Mother Teresa Nu