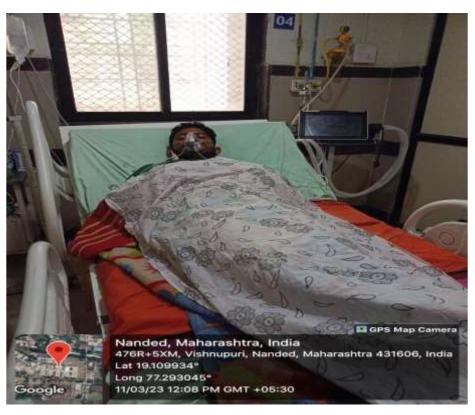

#### **Patient safety practices**

Nanded, Maharashtra, India 475R+PV8, Vishnupuri, Nanded, Maharashtra 431606, India Lat 19.109748° Long 77.292284° 11/03/23 11:58 AM GMT +05:30

PRINCIPAL