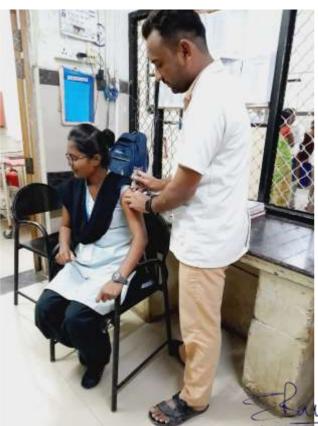

e                    |

PRINCIPAL SSS Mother Teresa Nursing School, Vishnupuri, Nanded-431606

#### **Orientation to clinical with class on infection control**





Nanded, Maharashtra, India 478R+HGJ, Nanded-Waghala, Maharashtra 431606, India Lat 19.117232° Long 77.290923° 13/03/23 12:31 PM GMT +05:30



Nanded, Maharashtra, India 478R+HGJ, Nanded-Waghala, Maharashtra 431606, India Lat 19.117232° Long 77.290923° 13/03/23 12:39 PM GMT +05:30

> PRINCIPAL SSS Mother Teresa Nursing School, Vishnupuri, Nanded-431606

GPS Map Camera





Vishnunuri Nanded-431606

#### Hand hygiene practices





PRINCIPAL SSS Mother Teresa Nursing School, Vishnupuri, Nanded-431606

۵







#### **Biomedical waste management**









#### Vaccination against Covid 19





Brasa Nursing School e h

Mother >





#### **Restricted entry to covid wards**

asa Nur

Moth



Vishnupuri, Nanded-431606

### Use of Personal protective equipment's (PPE)









SSS Mother Teresa Nursing School, Vishnupuri, Nanded-431606

#### **Patient safety practices**









Nanded, Maharashtra, India 475R+PV8, Vishnupuri, Nanded, Maharashtra 431606, India Lat 19.109748° Long 77.292284° 11/03/23 11:58 AM GMT +05:30

PRINCIPAL

#### **Sterilization department**







eresa Nursing

School

0

Mother

PRINCIPAL SSS Mother Teresa Nursing School,

#### **Radiation department safety**

rasa Nura





476R+5XM, Vishnupuri, Nanded, Maharashtra 431606, India Lat 19.109934° Long 77.293045° 11/03/23 12:19 PM GMT +05:30



SSS Mother Teresa Nursing School,

#### **Clean environment**





SSS Mother Teresa Nursing School,