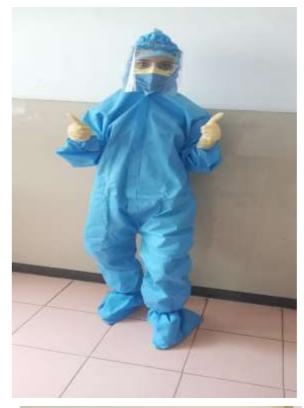

### Use of Personal protective equipment's (PPE)

SSS Mother Teresa Nursing School, Vishnupuri, Nanded-431606