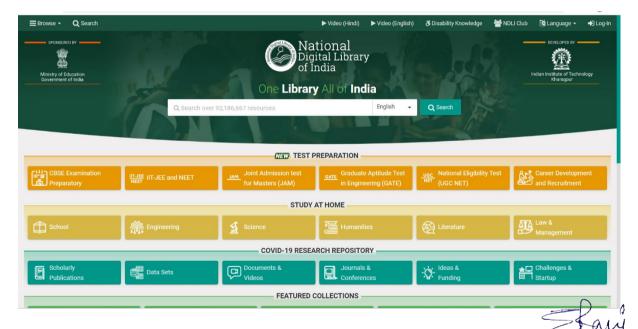

### **National Digital Library**

PRINCIPAL SSS Mother Teresa Nursing School, Vishnupuri, Nanded-431606