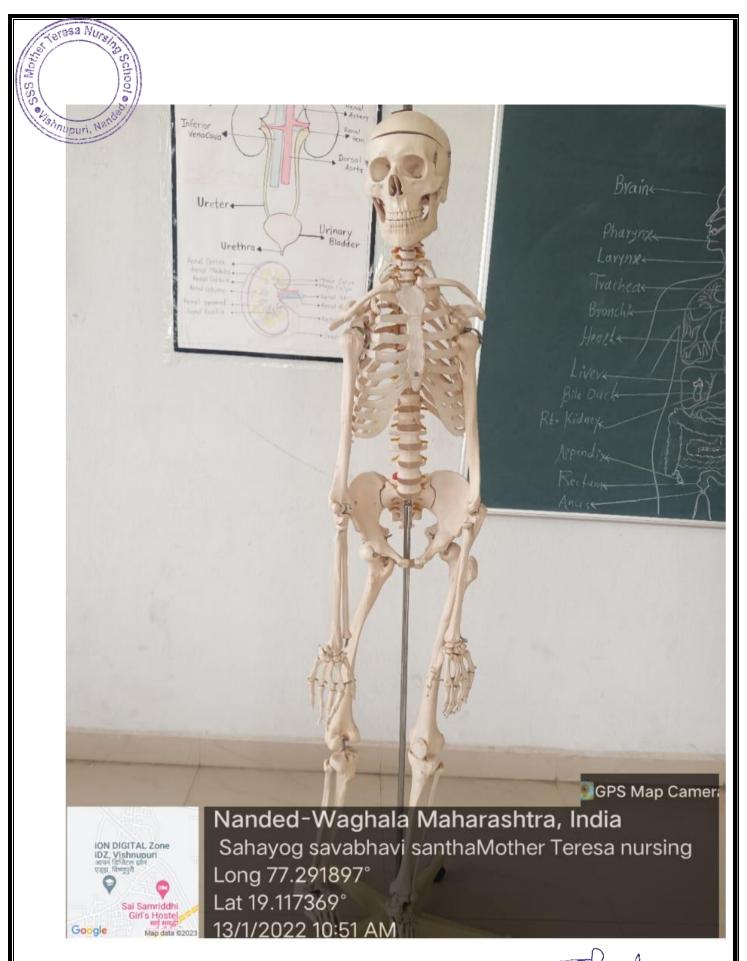

#### **ANATOMY LABORATORY**

SSS Mother Teresa Nursing School, Vishnupuri, Nanded-431606

PRINCIPAL SSS Mother Teresa Nursing School, Vishnupuri, Nanded-431606

PRINCIPAL

SSS Mother Teresa Nursing School, Vishnupuri, Nanded-431606