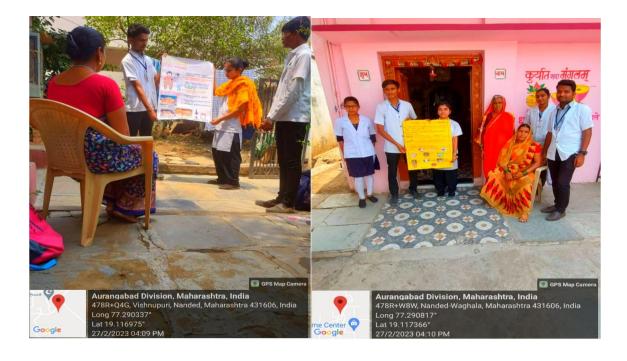

PRINCIPAL
SSS Mother Teresa Nursing School,
Vishnupuri, Nanded-431606

Shnupuri, No

SSS Mother Teresa Nursing School,

Sahayog Educational Campus, Vishnupuri, Nanded-431606. (Maharashtra)

)

The Faculty of Community Health Nursing, SSS,MNTS Institute of Nursing EducationThe department of CHN conducted hands on skills on Health Education, Home Visits, Bag Techniques for batch of 4<sup>th</sup> Year B. BSc. Nursing in the urban community,