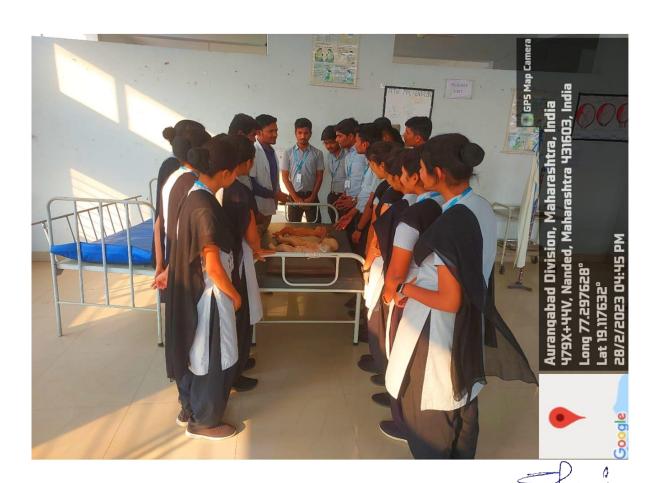

#### MATERNAL AND CHILD HEALTH NURSING LABORATORY

(eresa Nureline

L'annupuri, Nari

(erasa Nureliza

Sahayog Educational Campus, Vishnupuri, Nanded-431606. (Maharashtra)

#### **Department of Obstetrics and Gynecology Nursing**

The faculty of Midwifery Nursing, SSS, MTNS Institute of Nursing Education, conducted hands on skill on new born Assessment for 4<sup>th</sup> year B.BSc. Nursing students.