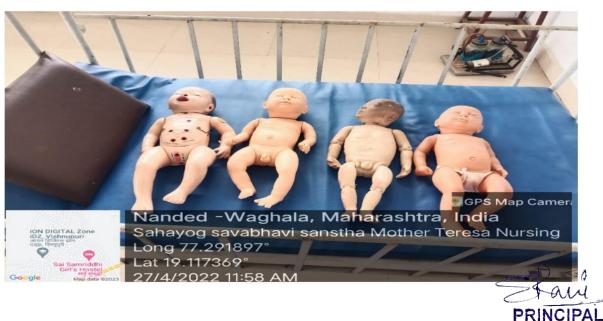

#### **Department of Obstetrics and Gynecology Nursing**

The faculty of Midwifery Nursing, SSS, MTNS Institute of Nursing Education, conducted hands on skill on new born Assessment for 4<sup>th</sup> year B.BSc. Nursing students.