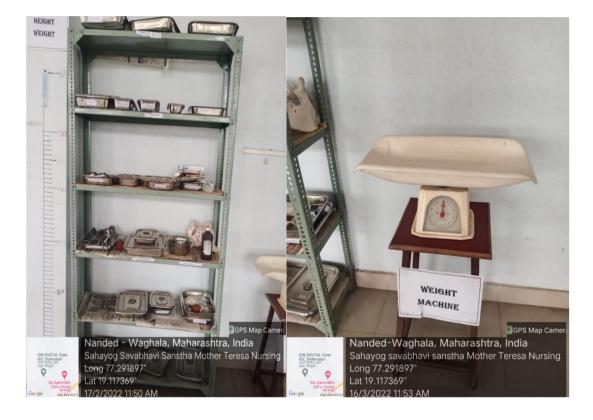

#### **ANATOMY LABORATORY**

SSS Mother Teresa Nursing School, Vishnupuri, Nanded-431606

PRINCIPAL SSS Mother Teresa Nursing School, Vishnupuri, Nanded-431606

PRINCIPAL

SSS Mother Teresa Nursing School, Vishnupuri, Nanded-431606