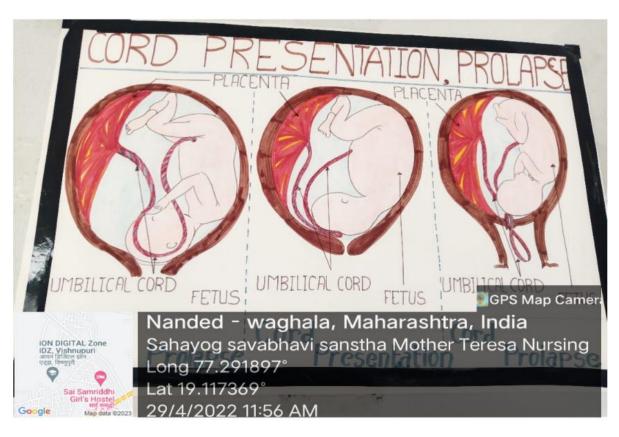

#### MATERNAL AND CHILD HEALTH NURSING LABORATORY

(eresa Nureline

L'annupuri, Nari

(erasa Nureliza

Sahayog Educational Campus, Vishnupuri, Nanded-431606. (Maharashtra)

#### **Department of Obstetrics and Gynecology Nursing**

The faculty of Midwifery Nursing, SSS, MTNS Institute of Nursing Education, conducted hands on skill on new born Assessment for 4<sup>th</sup> year B.BSc. Nursing students.