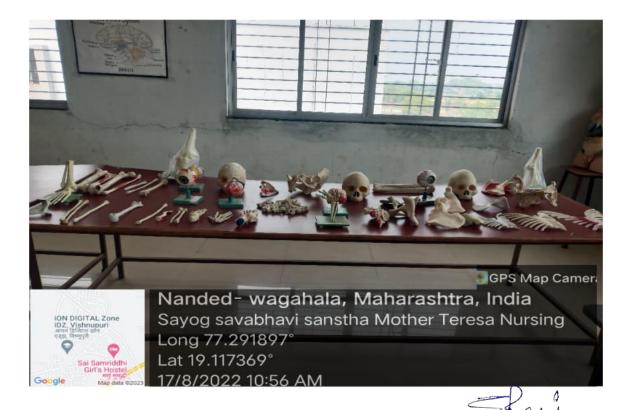

#### **ANATOMY LABORATORY**

SSS Mother Teresa Nursing School, Vishnupuri, Nanded-431606

PRINCIPAL SSS Mother Teresa Nursing School, Vishnupuri, Nanded-431606

PRINCIPAL

SSS Mother Teresa Nursing School, Vishnupuri, Nanded-431606