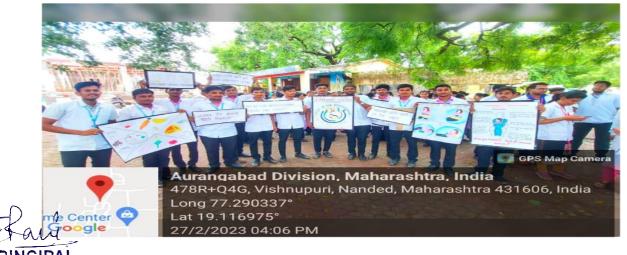

PRINCIPAL
SSS Mother Teresa Nursing School,
Vishnupuri, Nanded-431606

Shnupuri, No

SSS Mother Teresa Nursing School,

Sahayog Educational Campus, Vishnupuri, Nanded-431606. (Maharashtra)

)

The Faculty of Community Health Nursing, SSS,MNTS Institute of Nursing EducationThe department of CHN conducted hands on skills on Health Education, Home Visits, Bag Techniques for batch of 4<sup>th</sup> Year B. BSc. Nursing in the urban community,