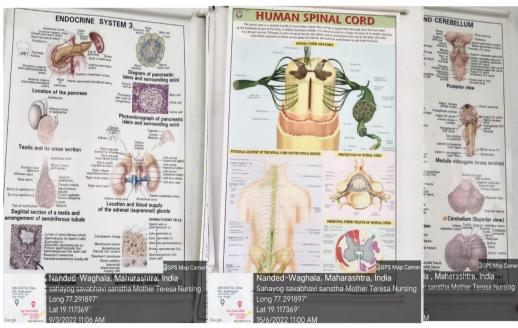

#### **ANATOMY LABORATORY**

SSS Mother Teresa Nursing School, Vishnupuri, Nanded-431606

PRINCIPAL SSS Mother Teresa Nursing School, Vishnupuri, Nanded-431606

PRINCIPAL

SSS Mother Teresa Nursing School, Vishnupuri, Nanded-431606