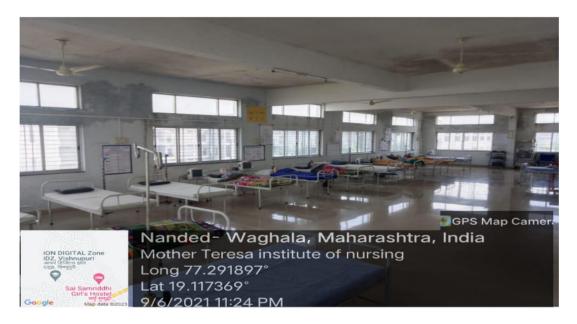

## DEPARTMENT OF FUNDAMENTALS OF NURSING

The faculty of Medical Surgical Nursing, SSS, MTNS Institute of Nursing Education conducted hands on experience and skill stations on basic and advanced nursing procedures for second- and third-year Basic BSc (N) students.