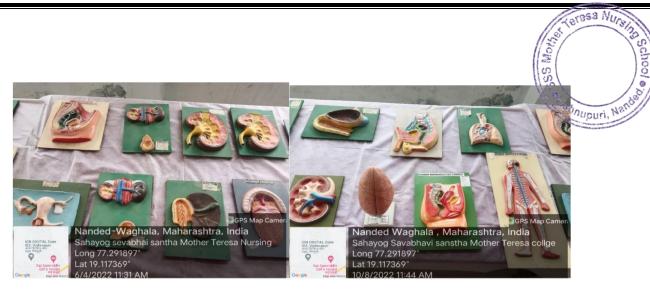

#### **ANATOMY LABORATORY**

SSS Mother Teresa Nursing School, Vishnupuri, Nanded-431606

PRINCIPAL SSS Mother Teresa Nursing School, Vishnupuri, Nanded-431606

PRINCIPAL

SSS Mother Teresa Nursing School, Vishnupuri, Nanded-431606