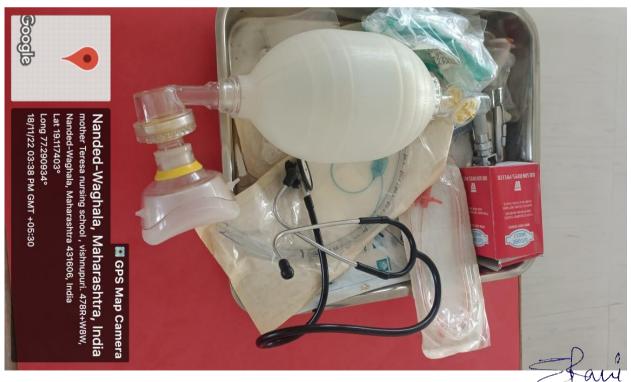

## DEPARTMENT OF FUNDAMENTALS OF NURSING

The faculty of Medical Surgical Nursing, SSS, MTNS Institute of Nursing Education conducted hands on experience and skill stations on basic and advanced nursing procedures for second- and third-year Basic BSc (N) students.