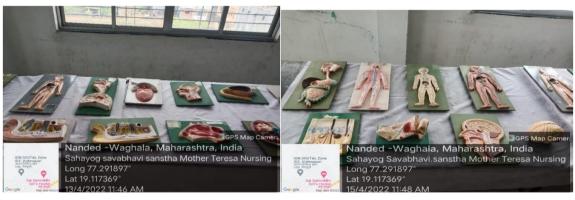

#### **ANATOMY LABORATORY**

SSS Mother Teresa Nursing School, Vishnupuri, Nanded-431606

PRINCIPAL SSS Mother Teresa Nursing School, Vishnupuri, Nanded-431606

PRINCIPAL

SSS Mother Teresa Nursing School, Vishnupuri, Nanded-431606