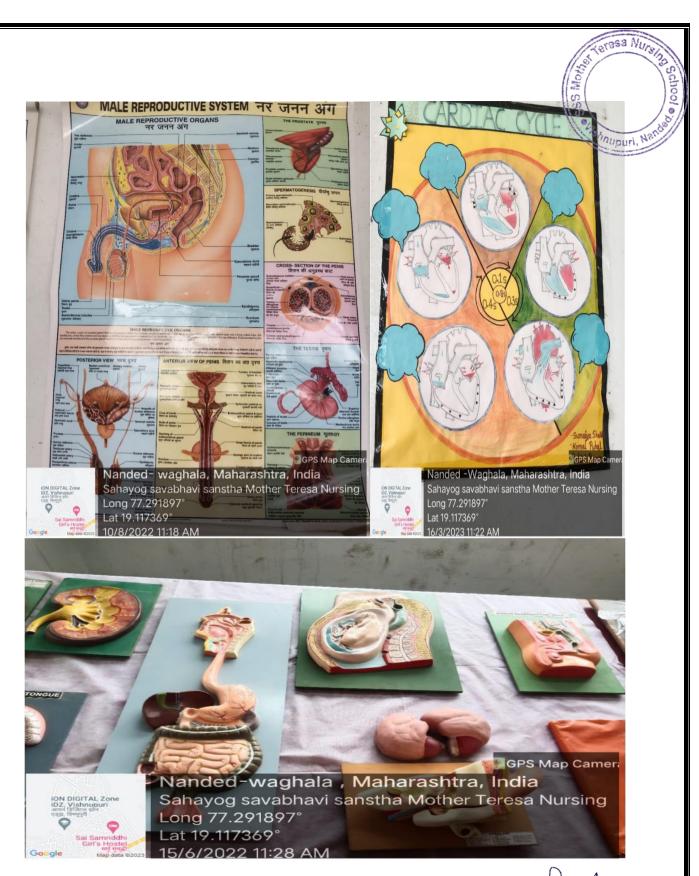

#### **ANATOMY LABORATORY**

SSS Mother Teresa Nursing School, Vishnupuri, Nanded-431606

PRINCIPAL SSS Mother Teresa Nursing School, Vishnupuri, Nanded-431606

PRINCIPAL

SSS Mother Teresa Nursing School, Vishnupuri, Nanded-431606