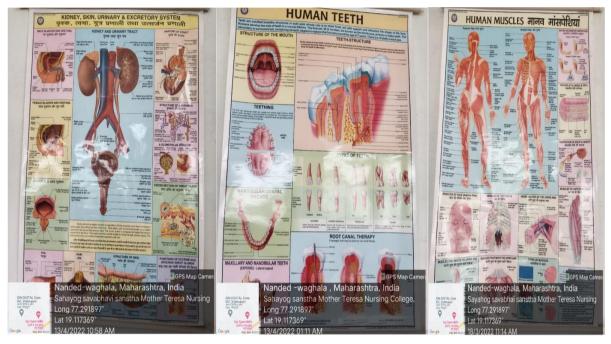

#### **ANATOMY LABORATORY**

SSS Mother Teresa Nursing School, Vishnupuri, Nanded-431606

PRINCIPAL SSS Mother Teresa Nursing School, Vishnupuri, Nanded-431606

PRINCIPAL

SSS Mother Teresa Nursing School, Vishnupuri, Nanded-431606